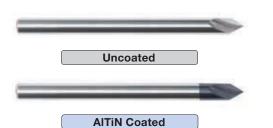

| 2-Flute Engraving Tools |                  |       |            |                    |                        |  |  |  |
|-------------------------|------------------|-------|------------|--------------------|------------------------|--|--|--|
| Included<br>Angle       | Web<br>Thickness | OAL   | Shank<br>ø | Uncoated<br>Part # | AITiN Coated<br>Part # |  |  |  |
| 30°                     | .005             | 2     | 1/8        | RET622600          | RET622600A             |  |  |  |
|                         | .005             | 2-1/2 | 3/16       | RET622605          | RET622605A             |  |  |  |
|                         | .005             | 2-1/2 | 1/4        | RET622610          | RET622610A             |  |  |  |
| 60°                     | .005             | 2     | 1/8        | RET622615          | RET622615A             |  |  |  |
|                         | .010             | 2     | 1/8        | RET622620          | RET622620A             |  |  |  |
|                         | .005             | 2-1/2 | 3/16       | RET622625          | RET622625A             |  |  |  |
|                         | .005             | 2-1/2 | 1/4        | RET622630          | RET622630A             |  |  |  |
| 90°                     | .005             | 2     | 1/8        | RET622635          | RET622635A             |  |  |  |
|                         | .010             | 2     | 1/8        | RET622640          | RET622640A             |  |  |  |
|                         | .005             | 2-1/2 | 3/16       | RET622650          | RET622650A             |  |  |  |
|                         | .005             | 2-1/2 | 1/4        | RET622660          | RET622660A             |  |  |  |
| 120°                    | .005             | 2     | 1/8        | RET622670          | RET622670A             |  |  |  |
|                         | .005             | 2-1/2 | 3/16       | RET622680          | RET622680A             |  |  |  |
|                         | .005             | 2-1/2 | 1/4        | RET622690          | RET622690A             |  |  |  |