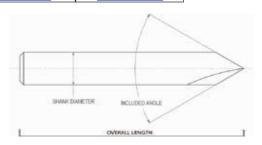

| 2-Flute Engraving Tools |                  |       |            |                    |                        |  |  |  |
|-------------------------|------------------|-------|------------|--------------------|------------------------|--|--|--|
| Included<br>Angle       | Web<br>Thickness | OAL   | Shank<br>ø | Uncoated<br>Part # | AITiN Coated<br>Part # |  |  |  |
| 30°                     | .005             | 2     | 1/8        | RET622600          | RET622600A             |  |  |  |
|                         | .005             | 2-1/2 | 3/16       | RET622605          | RET622605A             |  |  |  |
|                         | .005             | 2-1/2 | 1/4        | RET622610          | RET622610A             |  |  |  |
| 60°                     | .005             | 2     | 1/8        | RET622615          | RET622615A             |  |  |  |
|                         | .010             | 2     | 1/8        | RET622620          | RET622620A             |  |  |  |
|                         | .005             | 2-1/2 | 3/16       | RET622625          | RET622625A             |  |  |  |
|                         | .005             | 2-1/2 | 1/4        | RET622630          | RET622630A             |  |  |  |
| 90°                     | .005             | 2     | 1/8        | RET622635          | RET622635A             |  |  |  |
|                         | .010             | 2     | 1/8        | RET622640          | RET622640A             |  |  |  |
|                         | .005             | 2-1/2 | 3/16       | RET622650          | RET622650A             |  |  |  |
|                         | .005             | 2-1/2 | 1/4        | RET622660          | RET622660A             |  |  |  |
| 120°                    | .005             | 2     | 1/8        | RET622670          | RET622670A             |  |  |  |
|                         | .005             | 2-1/2 | 3/16       | RET622680          | RET622680A             |  |  |  |
|                         | .005             | 2-1/2 | 1/4        | RET622690          | RET622690A             |  |  |  |