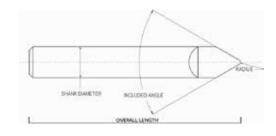

## Radius & 2-Flute

| Radius Tip Engraving Tools |               |     |            |                    |                        |  |  |  |
|----------------------------|---------------|-----|------------|--------------------|------------------------|--|--|--|
| Included<br>Angle          | Tip<br>Radius | OAL | Shank<br>ø | Uncoated<br>Part # | AITiN Coated<br>Part # |  |  |  |
| 30°                        | .005          | 2   | 1/8        | RET622200          | RET622200A             |  |  |  |
|                            | .010          | 2   | 1/8        | RET622205          | RET622205A             |  |  |  |
|                            | .015          | 2   | 1/8        | RET622210          | RET622210A             |  |  |  |
|                            | .020          | 2   | 1/8        | RET622215          | RET622215A             |  |  |  |
| 40°                        | .005          | 2   | 1/8        | RET622220          | RET622220A             |  |  |  |
|                            | .010          | 2   | 1/8        | RET622225          | RET622225A             |  |  |  |
|                            | .015          | 2   | 1/8        | RET622230          | RET622230A             |  |  |  |
|                            | .020          | 2   | 1/8        | RET622235          | RET622235A             |  |  |  |
| 60°                        | .005          | 2   | 1/8        | RET622240          | RET622240A             |  |  |  |
|                            | .010          | 2   | 1/8        | RET622250          | RET622250A             |  |  |  |
|                            | .015          | 2   | 1/8        | RET622260          | RET622260A             |  |  |  |
|                            | .020          | 2   | 1/8        | RET622270          | RET622270A             |  |  |  |
| 90°                        | .005          | 2   | 1/8        | RET622280          | RET622280A             |  |  |  |
|                            | .010          | 2   | 1/8        | RET622290          | RET622290A             |  |  |  |
|                            | .015          | 2   | 1/8        | RET622300          | RET622300A             |  |  |  |
|                            | .020          | 2   | 1/8        | RET622310          | RET622310A             |  |  |  |