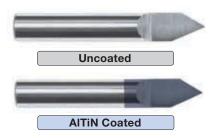

## Radius & 2-Flute

| Radius Tip Engraving Tools |               |     |            |                    |                        |  |  |  |
|----------------------------|---------------|-----|------------|--------------------|------------------------|--|--|--|
| Included<br>Angle          | Tip<br>Radius | OAL | Shank<br>ø | Uncoated<br>Part # | AITiN Coated<br>Part # |  |  |  |
| 30°                        | .005          | 2   | 1/8        | RET622200          | RET622200A             |  |  |  |
|                            | .010          | 2   | 1/8        | RET622205          | RET622205A             |  |  |  |
|                            | .015          | 2   | 1/8        | RET622210          | RET622210A             |  |  |  |
|                            | .020          | 2   | 1/8        | RET622215          | RET622215A             |  |  |  |
| 40°                        | .005          | 2   | 1/8        | RET622220          | RET622220A             |  |  |  |
|                            | .010          | 2   | 1/8        | RET622225          | RET622225A             |  |  |  |
|                            | .015          | 2   | 1/8        | RET622230          | RET622230A             |  |  |  |
|                            | .020          | 2   | 1/8        | RET622235          | RET622235A             |  |  |  |
| 60°                        | .005          | 2   | 1/8        | RET622240          | RET622240A             |  |  |  |
|                            | .010          | 2   | 1/8        | RET622250          | RET622250A             |  |  |  |
|                            | .015          | 2   | 1/8        | RET622260          | RET622260A             |  |  |  |
|                            | .020          | 2   | 1/8        | RET622270          | RET622270A             |  |  |  |
| 90°                        | .005          | 2   | 1/8        | RET622280          | RET622280A             |  |  |  |
|                            | .010          | 2   | 1/8        | RET622290          | RET622290A             |  |  |  |
|                            | .015          | 2   | 1/8        | RET622300          | RET622300A             |  |  |  |
|                            | .020          | 2   | 1/8        | RET622310          | RET622310A             |  |  |  |